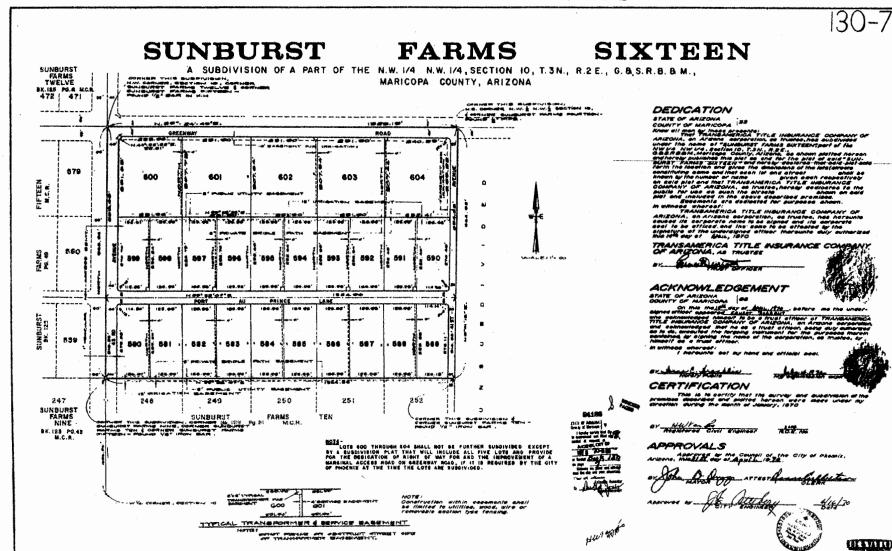

WHEREAS, the Declaration of Covenants, Conditions and Restrictions (hereinafter referred to as "Declaration") affecting Sunburst Farms Sixteen was recorded on or about July 6, 1970, in Docket 8206, pages 197 through 201, and modified by instrument recorded in Docket 8818, pages 325 through 327, Records of Maricopa County, Arizona; and

 Article II is amended by adding to said Article a Section 10, which shall read as follows:

> Section 10. Notwithstanding any provisions in Article II to the contrary, one church or house of worship together with appurtenances thereto including, but not limited to, a church sanctuary, offices, meeting rooms, kitchen facilities, recreational facilities, storage buildings, walkways, parking areas and other related church structures and improvements, may be constructed, maintained, and operated in compliance with the laws, ordinances, health codes and rules and regulations of the State of Arizona, and counties and municipalities thereof, on that portion of Lot 600 and Lot 601 as more particularly described on Exhibit A attached hereto and incorporated herein by this reference.